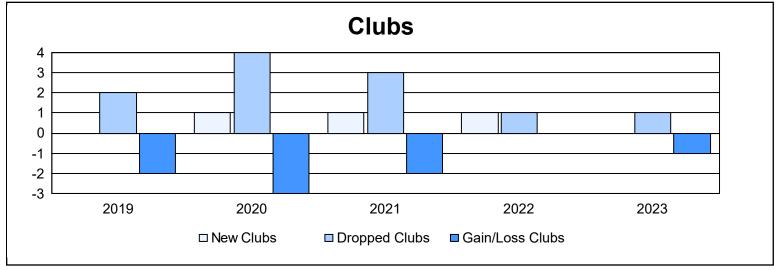

District 34 B As of June 2023 Cumulative

| Year      | New<br>Clubs | Dropped<br>Clubs | Gain/<br>Loss<br>Clubs | New<br>Members | Charter<br>Members | Reinstate<br>Members | Transfer<br>Members | Total<br>Member<br>Added | Total<br>Members<br>Dropped | Gain/<br>Loss<br>Members |
|-----------|--------------|------------------|------------------------|----------------|--------------------|----------------------|---------------------|--------------------------|-----------------------------|--------------------------|
| 2018-2019 | 0            | 2                | -2                     | 72             | 0                  | 1                    | 1                   | 74                       | 120                         | -46                      |
| 2019-2020 | 1            | 4                | -3                     | 71             | 20                 | 4                    | 2                   | 97                       | 118                         | -21                      |
| 2020-2021 | 1            | 3                | -2                     | 96             | 22                 | 1                    | 11                  | 130                      | 105                         | 25                       |
| 2021-2022 | 1            | 1                | 0                      | 91             | 53                 | 7                    | 1                   | 152                      | 161                         | -9                       |
| 2022-2023 | 0            | 1                | -1                     | 100            | 2                  | 0                    | 2                   | 104                      | 112                         | -8                       |
| Average   | 1            | 2                | -2                     | 86             | 19                 | 3                    | 3                   | 111                      | 123                         | -12                      |